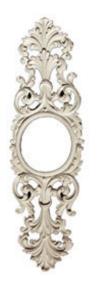

## Approx. 3-3/4" x 12-1/2" x 1/4" Fits all standard door assemblies that have 2-3/4" round escutcheon plates. Part only.

- Hybrid-Resin can be used on the interior or exterior
- Accepts stain or can be painted
- Can be nailed, glued, or screwed
- Beautiful detail unmatched by other materials
- Fraction of the cost of wood
- Perfect for kitchen or bath remodels
- This product qualifies for our Lowest Price Guarantee
- Order now and get our 30 day Price Protection

Item #: SP-310F List Price: \$72.35 **\$52.43** (EACH) Save \$19.92 (27%)

Usually ships in 3-5 business days

HEIGHT WIDTH

12 ½"

3 ¾"

DEPTH

1/4"

## **DESCRIPTION**

Our onlays are the perfect accent pieces for your projects. Choose from an amazing selection of designs and patterns that are historical, seasonal or even whimsical. Give character to your cabinetry, furniture and room or take your kid's school projects and crafts to the next level! The possibilities are endless. Each piece is carefully crafted with rich details and will be looking great wherever its used.