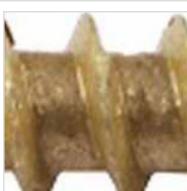

## #8 x 1" Bronze Star ACQ Compatible "Star Drive" Screws - 1lb. / 287pc Approx

- Deep Star Drive Recess Reduces Camout & Endload
- Self Countersinking Cutting Nibs
- Knurled Shoulder Reduces Drag
- Notched Threads Reduce Torque
- Deep, Wide Sharp Threads For Maximum Holding Power
- Self Tapping Type 17 Point
- This product qualifies for our Lowest Price Guarantee
- Order now and get our 30 day Price Protection