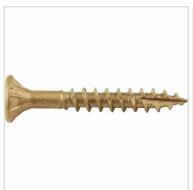

## #8 x 1" Bronze Star ACQ Compatible "Star Drive" Screws - 1lb. / 287pc Approx

- Deep Star Drive Recess Reduces Camout & Endload
- Self Countersinking Cutting Nibs
- Knurled Shoulder Reduces Drag
- Notched Threads Reduce Torque
- Deep, Wide Sharp Threads For Maximum Holding Power
- Self Tapping Type 17 Point
- This product qualifies for our Lowest Price Guarantee
- Order now and get our 30 day Price Protection