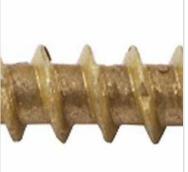

## #8 x 1" Bronze Star ACQ Compatible "Star Drive" Screws - 1lb. / 287pc Approx

- Deep Star Drive Recess Reduces Camout & Endload
- Self Countersinking Cutting Nibs
- Knurled Shoulder Reduces Drag
- Notched Threads Reduce Torque
- Deep, Wide Sharp Threads For Maximum Holding Power
- Self Tapping Type 17 Point
- This product qualifies for our Lowest Price Guarantee
- Order now and get our 30 day Price Protection