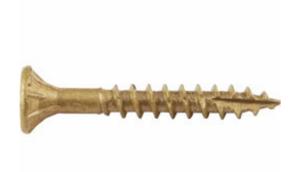

## #8 x 1" Bronze Star ACQ Compatible "Star Drive" Screws - 1lb. / 287pc Approx

- Deep Star Drive Recess Reduces Camout & Endload
- Self Countersinking Cutting Nibs
- Knurled Shoulder Reduces Drag
- Notched Threads Reduce Torque
- Deep, Wide Sharp Threads For Maximum Holding Power
- Self Tapping Type 17 Point
- This product qualifies for our Lowest Price Guarantee
- Order now and get our 30 day Price Protection