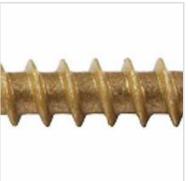

## #8 x 1 3/4" Bronze Star ACQ Compatible "Star Drive" Screws - 5 lb . / 851pc Approx

- Deep Star Drive Recess Reduces Camout & Endload
- Self Countersinking Cutting Nibs
- Knurled Shoulder Reduces Drag
- Notched Threads Reduce Torque
- Deep, Wide Sharp Threads For Maximum Holding Power
- Self Tapping Type 17 Point
- This product qualifies for our Lowest Price Guarantee
- Order now and get our 30 day Price Protection