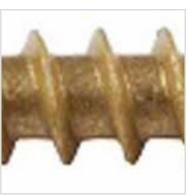

## #8 x 1 3/4" Bronze Star ACQ Compatible "Star Drive" Screws - 5 lb . / 851pc Approx

- Deep Star Drive Recess Reduces Camout & Endload
- Self Countersinking Cutting Nibs
- Knurled Shoulder Reduces Drag
- Notched Threads Reduce Torque
- Deep, Wide Sharp Threads For Maximum Holding Power
- Self Tapping Type 17 Point
- This product qualifies for our Lowest Price Guarantee
- Order now and get our 30 day Price Protection