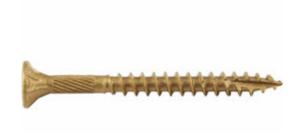

## #8 x 1 3/4" Bronze Star ACQ Compatible "Star Drive" Screws - 5 lb . / 851pc Approx

- Deep Star Drive Recess Reduces Camout & Endload
- Self Countersinking Cutting Nibs
- Knurled Shoulder Reduces Drag
- Notched Threads Reduce Torque
- Deep, Wide Sharp Threads For Maximum Holding Power
- Self Tapping Type 17 Point
- This product qualifies for our Lowest Price Guarantee
- Order now and get our 30 day Price Protection