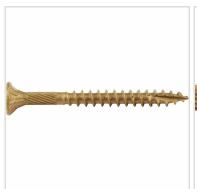

## #8 x 1 3/4" Bronze Star ACQ Compatible "Star Drive" Screws - 5 lb . / 851pc Approx

- Deep Star Drive Recess Reduces Camout & Endload
- Self Countersinking Cutting Nibs
- Knurled Shoulder Reduces Drag
- Notched Threads Reduce Torque
- Deep, Wide Sharp Threads For Maximum Holding Power
- Self Tapping Type 17 Point
- This product qualifies for our Lowest Price Guarantee
- Order now and get our 30 day Price Protection