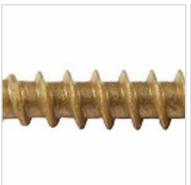

## #8 x 2" Bronze Star ACQ Compatible "Star Drive" Screws - 3500 count

- Deep Star Drive Recess Reduces Camout & Endload
- Self Countersinking Cutting Nibs
- Knurled Shoulder Reduces Drag
- Notched Threads Reduce Torque
- Deep, Wide Sharp Threads For Maximum Holding Power
- Self Tapping Type 17 Point
- This product qualifies for our Lowest Price Guarantee
- Order now and get our 30 day Price Protection