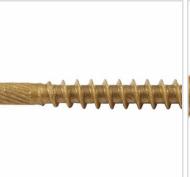

## #8 x 2" Bronze Star ACQ Compatible "Star Drive" Screws - 3500 count

- Deep Star Drive Recess Reduces Camout & Endload
- Self Countersinking Cutting Nibs
- Knurled Shoulder Reduces Drag
- Notched Threads Reduce Torque
- Deep, Wide Sharp Threads For Maximum Holding Power
- Self Tapping Type 17 Point
- This product qualifies for our Lowest Price Guarantee
- Order now and get our 30 day Price Protection