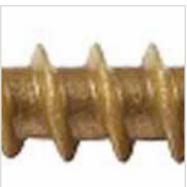

## #8 x 2" Bronze Star ACQ Compatible "Star Drive" Screws - 3500 count

- Deep Star Drive Recess Reduces Camout & Endload
- Self Countersinking Cutting Nibs
- Knurled Shoulder Reduces Drag
- Notched Threads Reduce Torque
- Deep, Wide Sharp Threads For Maximum Holding Power
- Self Tapping Type 17 Point
- This product qualifies for our Lowest Price Guarantee
- Order now and get our 30 day Price Protection