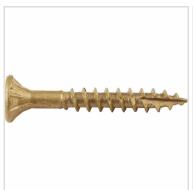

## #8 x 3/4" Bronze Star ACQ Compatible "Star Drive" Screws - 1lb . / 381pc Approx

- Deep Star Drive Recess Reduces Camout & Endload
- Self Countersinking Cutting Nibs
- Knurled Shoulder Reduces Drag
- Notched Threads Reduce Torque
- Deep, Wide Sharp Threads For Maximum Holding Power
- Self Tapping Type 17 Point
- This product qualifies for our Lowest Price Guarantee
- Order now and get our 30 day Price Protection