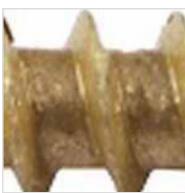

## #8 x 3/4" Bronze Star ACQ Compatible "Star Drive" Screws - 1lb . / 381pc Approx

- Deep Star Drive Recess Reduces Camout & Endload
- Self Countersinking Cutting Nibs
- Knurled Shoulder Reduces Drag
- Notched Threads Reduce Torque
- Deep, Wide Sharp Threads For Maximum Holding Power
- Self Tapping Type 17 Point
- This product qualifies for our Lowest Price Guarantee
- Order now and get our 30 day Price Protection