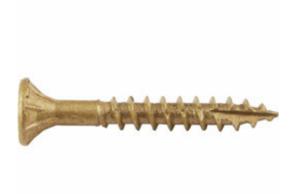

## #8 x 3/4" Bronze Star ACQ Compatible "Star Drive" Screws - 1lb . / 381pc Approx

- Deep Star Drive Recess Reduces Camout & Endload
- Self Countersinking Cutting Nibs
- Knurled Shoulder Reduces Drag
- Notched Threads Reduce Torque
- Deep, Wide Sharp Threads For Maximum Holding Power
- Self Tapping Type 17 Point
- This product qualifies for our Lowest Price Guarantee
- Order now and get our 30 day Price Protection