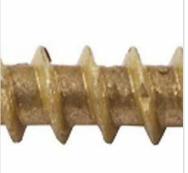

## #8 x 3/4" Bronze Star ACQ Compatible "Star Drive" Screws - 1lb . / 381pc Approx

- Deep Star Drive Recess Reduces Camout & Endload
- Self Countersinking Cutting Nibs
- Knurled Shoulder Reduces Drag
- Notched Threads Reduce Torque
- Deep, Wide Sharp Threads For Maximum Holding Power
- Self Tapping Type 17 Point
- This product qualifies for our Lowest Price Guarantee
- Order now and get our 30 day Price Protection