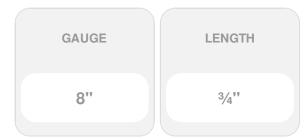

## #8 x 3/4" Bronze Star ACQ Compatible "Star Drive" Screws - 1lb . / 381pc Approx

- Deep Star Drive Recess Reduces Camout & Endload
- Self Countersinking Cutting Nibs
- Knurled Shoulder Reduces Drag
- Notched Threads Reduce Torque
- Deep, Wide Sharp Threads For Maximum Holding Power
- Self Tapping Type 17 Point
- This product qualifies for our Lowest Price Guarantee
- Order now and get our 30 day Price Protection

Item #: SP-BTX-0834-1 List Price: \$13.34 **\$9.67** (BOX) Save \$3.67 (27%)

Usually ships in 24-72 hours