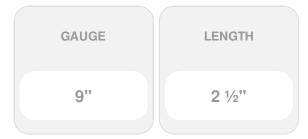

## #9 x 2 1/2" Bronze Star ACQ Compatible "Star Drive" Screws - 5 lb. / 470pc Approx

- Deep Star Drive Recess Reduces Camout & Endload
- Self Countersinking Cutting Nibs
- Knurled Shoulder Reduces Drag
- Notched Threads Reduce Torque
- Deep, Wide Sharp Threads For Maximum Holding Power
- Self Tapping Type 17 Point
- This product qualifies for our Lowest Price Guarantee
- Order now and get our 30 day Price Protection