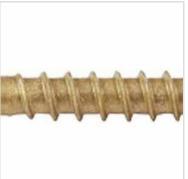

## #9 x 2 1/2" Bronze Star ACQ Compatible "Star Drive" Screws - 5 lb. / 470pc Approx

- Deep Star Drive Recess Reduces Camout & Endload
- Self Countersinking Cutting Nibs
- Knurled Shoulder Reduces Drag
- Notched Threads Reduce Torque
- Deep, Wide Sharp Threads For Maximum Holding Power
- Self Tapping Type 17 Point
- This product qualifies for our Lowest Price Guarantee
- Order now and get our 30 day Price Protection