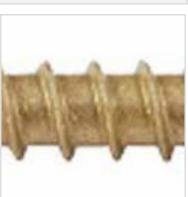

## #9 x 2 1/2" Bronze Star ACQ Compatible "Star Drive" Screws - 5 lb. / 470pc Approx

- Deep Star Drive Recess Reduces Camout & Endload
- Self Countersinking Cutting Nibs
- Knurled Shoulder Reduces Drag
- Notched Threads Reduce Torque
- Deep, Wide Sharp Threads For Maximum Holding Power
- Self Tapping Type 17 Point
- This product qualifies for our Lowest Price Guarantee
- Order now and get our 30 day Price Protection