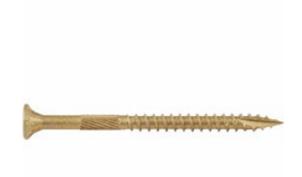

## #9 x 2 1/2" Bronze Star ACQ Compatible "Star Drive" Screws - 5 lb. / 470pc Approx

- Deep Star Drive Recess Reduces Camout & Endload
- Self Countersinking Cutting Nibs
- Knurled Shoulder Reduces Drag
- Notched Threads Reduce Torque
- Deep, Wide Sharp Threads For Maximum Holding Power
- Self Tapping Type 17 Point
- This product qualifies for our Lowest Price Guarantee
- Order now and get our 30 day Price Protection