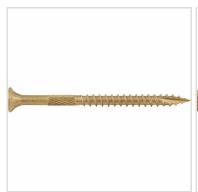

## #9 x 2 1/2" Bronze Star ACQ Compatible "Star Drive" Screws - 5 lb. / 470pc Approx

- Deep Star Drive Recess Reduces Camout & Endload
- Self Countersinking Cutting Nibs
- Knurled Shoulder Reduces Drag
- Notched Threads Reduce Torque
- Deep, Wide Sharp Threads For Maximum Holding Power
- Self Tapping Type 17 Point
- This product qualifies for our Lowest Price Guarantee
- Order now and get our 30 day Price Protection

## **MORE IMAGES**