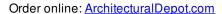

## #9 x 3" Bronze Star ACQ Compatible "Star Drive" Screws - 1lb . / 79pc Approx

- Deep Star Drive Recess Reduces Camout & Endload
- Self Countersinking Cutting Nibs
- Knurled Shoulder Reduces Drag
- Notched Threads Reduce Torque
- Deep, Wide Sharp Threads For Maximum **Holding Power**
- Self Tapping Type 17 Point
- This product qualifies for our Lowest Price Guarantee
- Order now and get our 30 day Price Protection