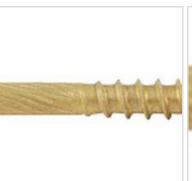

## #9 x 3" Bronze Star ACQ Compatible "Star Drive" Screws - 1lb . / 79pc Approx

- Deep Star Drive Recess Reduces Camout & Endload
- Self Countersinking Cutting Nibs
- Knurled Shoulder Reduces Drag
- Notched Threads Reduce Torque
- Deep, Wide Sharp Threads For Maximum **Holding Power**
- Self Tapping Type 17 Point
- This product qualifies for our Lowest Price Guarantee
- Order now and get our 30 day Price Protection

Item #: SP-BTX-09300-1 List Price: \$12.25 \$8.88 (BOX) Save \$3.37 (27%)

Usually ships in 24-72 hours