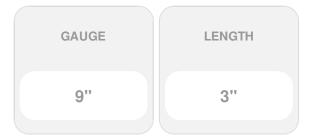

## #9 x 3" Bronze Star ACQ Compatible "Star Drive" Screws - 1lb . / 79pc Approx

- Deep Star Drive Recess Reduces Camout & Endload
- Self Countersinking Cutting Nibs
- Knurled Shoulder Reduces Drag
- Notched Threads Reduce Torque
- Deep, Wide Sharp Threads For Maximum **Holding Power**
- Self Tapping Type 17 Point
- This product qualifies for our Lowest Price Guarantee
- Order now and get our 30 day Price Protection