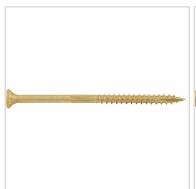

## #9 x 3" Bronze Star ACQ Compatible "Star Drive" Screws - 2000 count

- Deep Star Drive Recess Reduces Camout & Endload
- Self Countersinking Cutting Nibs
- Knurled Shoulder Reduces Drag
- Notched Threads Reduce Torque
- Deep, Wide Sharp Threads For Maximum Holding Power
- Self Tapping Type 17 Point
- This product qualifies for our Lowest Price Guarantee
- Order now and get our 30 day Price Protection