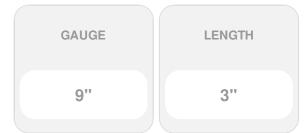

## #9 x 3" Bronze Star ACQ Compatible "Star Drive" Screws - 2000 count

- Deep Star Drive Recess Reduces Camout & Endload
- Self Countersinking Cutting Nibs
- Knurled Shoulder Reduces Drag
- Notched Threads Reduce Torque
- Deep, Wide Sharp Threads For Maximum Holding Power
- Self Tapping Type 17 Point
- This product qualifies for our Lowest Price Guarantee
- Order now and get our 30 day Price Protection

Item #: SP-BTX-09300 List Price: \$239.25 **\$173.37** (BOX) Save \$65.88 (27%)

Usually ships in 24-72 hours