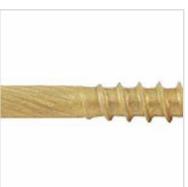

## #9 x 3" Bronze Star ACQ Compatible "Star Drive" Screws - 2000 count

- Deep Star Drive Recess Reduces Camout & Endload
- Self Countersinking Cutting Nibs
- Knurled Shoulder Reduces Drag
- Notched Threads Reduce Torque
- Deep, Wide Sharp Threads For Maximum Holding Power
- Self Tapping Type 17 Point
- This product qualifies for our Lowest Price Guarantee
- Order now and get our 30 day Price Protection