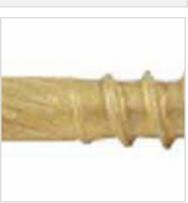

## #9 x 3" Bronze Star ACQ Compatible "Star Drive" Screws - 2000 count

- Deep Star Drive Recess Reduces Camout & Endload
- Self Countersinking Cutting Nibs
- Knurled Shoulder Reduces Drag
- Notched Threads Reduce Torque
- Deep, Wide Sharp Threads For Maximum Holding Power
- Self Tapping Type 17 Point
- This product qualifies for our Lowest Price Guarantee
- Order now and get our 30 day Price Protection