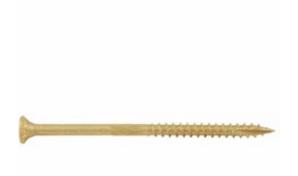

## #9 x 3" Bronze Star ACQ Compatible "Star Drive" Screws - 2000 count

- Deep Star Drive Recess Reduces Camout & Endload
- Self Countersinking Cutting Nibs
- Knurled Shoulder Reduces Drag
- Notched Threads Reduce Torque
- Deep, Wide Sharp Threads For Maximum Holding Power
- Self Tapping Type 17 Point
- This product qualifies for our Lowest Price Guarantee
- Order now and get our 30 day Price Protection