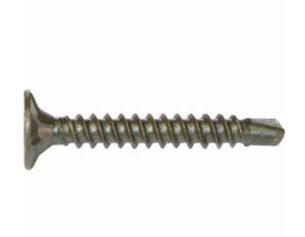

## #8 x 1 1/4" Ceramic Coated Star Drive Cement Board Drill Point Screws, 5 lb - 833 count

- Great For Use With All Cement Boards
- Self Countersinking Cutting Nibs
- Deep, Wide Sharp Threads
- Drill Point
- This product qualifies for our Lowest Price Guarantee
- Order now and get our 30 day Price Protection

Item #: SP-CB114D-5 List Price: \$49.86 \$36.13 (BOX) Save \$13.73 (27%)

Usually ships in 24-72 hours

GAUGE

8"