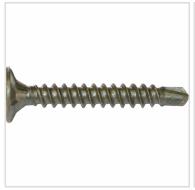

## #8 x 1 1/4" Ceramic Coated Star Drive Cement Board Drill Point Screws, 5 lb - 833 count

- Great For Use With All Cement Boards
- Self Countersinking Cutting Nibs
- Deep, Wide Sharp Threads
- Drill Point
- This product qualifies for our Lowest Price Guarantee
- Order now and get our 30 day Price Protection

Item #: SP-CB114D-5 List Price: \$49.86 \$36.13 (BOX) Save \$13.73 (27%)

Usually ships in 24-72 hours

GAUGE

8"