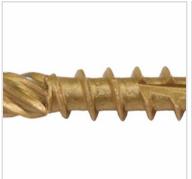

## #1/4 x 1 1/2" Bronze Star Exterior Construction Lag Screws - 1500 count

- Built On Round Washer Head
- Knurled Shoulder
- Notched Threads
- Type 17 Point
- Pressure Treated Compatible Coating
- This product qualifies for our Lowest Price Guarantee
- Order now and get our 30 day Price Protection