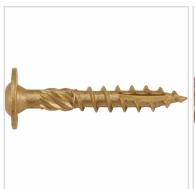

## #1/4 x 1 1/2" Bronze Star Exterior Construction Lag Screws - 1500 count

- Built On Round Washer Head
- Knurled Shoulder
- Notched Threads
- Type 17 Point
- Pressure Treated Compatible Coating
- This product qualifies for our Lowest Price Guarantee
- Order now and get our 30 day Price Protection