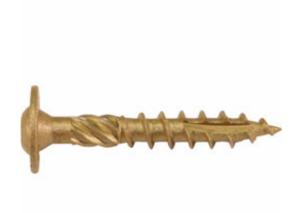

## #1/4 x 1 1/2" Bronze Star Exterior Construction Lag Screws - 1500 count

- Built On Round Washer Head
- Knurled Shoulder
- Notched Threads
- Type 17 Point
- Pressure Treated Compatible Coating
- This product qualifies for our Lowest Price Guarantee
- Order now and get our 30 day Price Protection