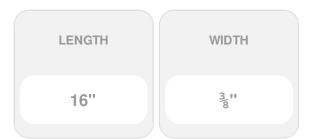

- Knurled Shoulder
- Notched Threads
- Type 17 Point
- Pressure Treated Compatible Coating
- This product qualifies for our Lowest Price Guarantee
- Order now and get our 30 day Price Protection

Item #: SP-CCTX-38160050 List Price: \$271.40 **\$196.67** (BOX) Save \$74.73 (27%)