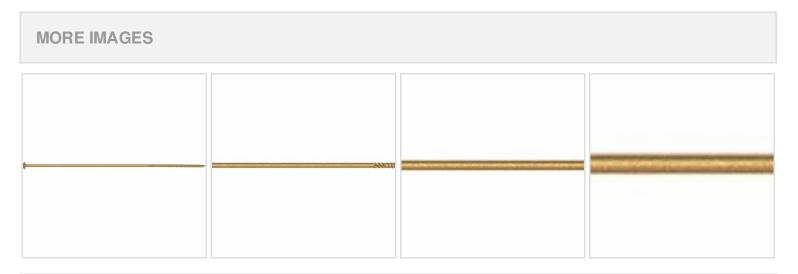

- Knurled Shoulder
- Notched Threads
- Type 17 Point
- Pressure Treated Compatible Coating
- This product qualifies for our Lowest Price Guarantee
- Order now and get our 30 day Price Protection

Item #: SP-CCTX-38160050 List Price: \$271.40 **\$196.67** (BOX) Save \$74.73 (27%)