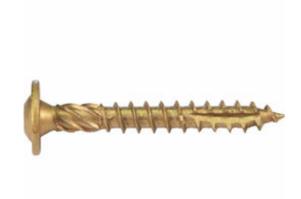

## #5/16 x 2" Bronze Star Exterior Construction Lag Screws - 50 count

- Built On Round Washer Head
- Knurled Shoulder
- Notched Threads
- Type 17 Point
- Pressure Treated Compatible Coating
- This product qualifies for our Lowest Price Guarantee
- Order now and get our 30 day Price Protection

Item #: SP-CCTX-51620050 List Price: \$24.08 **\$17.45** (BOX) Save \$6.63 (27%)

Usually ships in 24-72 hours

LENGTH WIDTH
2"
1/4"