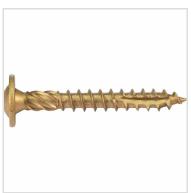

## #5/16 x 2" Bronze Star Exterior Construction Lag Screws - 50 count

- Built On Round Washer Head
- Knurled Shoulder
- Notched Threads
- Type 17 Point
- Pressure Treated Compatible Coating
- This product qualifies for our Lowest Price Guarantee
- Order now and get our 30 day Price Protection

Item #: SP-CCTX-51620050 List Price: \$24.08 **\$17.45** (BOX) Save \$6.63 (27%)

Usually ships in 24-72 hours

LENGTH WIDTH
2"
1/4"