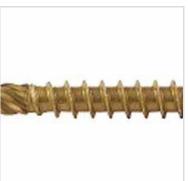

## #5/16 x 5" Bronze Star Exterior Construction Lag Screws - 350 count

- Built On Round Washer Head
- Knurled Shoulder
- Notched Threads
- Type 17 Point
- Pressure Treated Compatible Coating
- This product qualifies for our Lowest Price Guarantee
- Order now and get our 30 day Price Protection