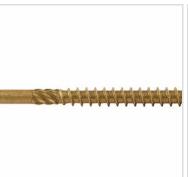

## #5/16 x 5" Bronze Star Exterior Construction Lag Screws - 350 count

- Built On Round Washer Head
- Knurled Shoulder
- Notched Threads
- Type 17 Point
- Pressure Treated Compatible Coating
- This product qualifies for our Lowest Price Guarantee
- Order now and get our 30 day Price Protection