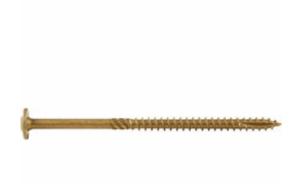

## #5/16 x 5" Bronze Star Exterior Construction Lag Screws - 350 count

- Built On Round Washer Head
- Knurled Shoulder
- Notched Threads
- Type 17 Point
- Pressure Treated Compatible Coating
- This product qualifies for our Lowest Price Guarantee
- Order now and get our 30 day Price Protection