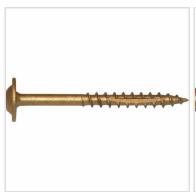

## #7 x 1 5/8" Bronze Star Modified Truss Head ACQ Compatible "Star Drive" Cabinet Screws - 1lb / 169pc Approx

- Built On Round Washer Head
- High Quality, Heat Treated, Hardened Steel
- Type 17 Notched Extra Sharp
- Pressure Treated Compatible
- Deep, Wide, Sharp Threads For Maximum Holding Power!
- This product qualifies for our Lowest Price Guarantee
- Order now and get our 30 day Price Protection