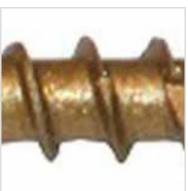

## #7 x 1 5/8" Bronze Star Modified Truss Head ACQ Compatible "Star Drive" Cabinet Screws - 1lb / 169pc Approx

- Built On Round Washer Head
- High Quality, Heat Treated, Hardened Steel
- Type 17 Notched Extra Sharp
- Pressure Treated Compatible
- Deep, Wide, Sharp Threads For Maximum Holding Power!
- This product qualifies for our Lowest Price Guarantee
- Order now and get our 30 day Price Protection