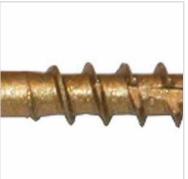

## #7 x 1 5/8" Bronze Star Modified Truss Head ACQ Compatible "Star Drive" Cabinet Screws - 1lb / 169pc Approx

- Built On Round Washer Head
- High Quality, Heat Treated, Hardened Steel
- Type 17 Notched Extra Sharp
- Pressure Treated Compatible
- Deep, Wide, Sharp Threads For Maximum Holding Power!
- This product qualifies for our Lowest Price Guarantee
- Order now and get our 30 day Price Protection