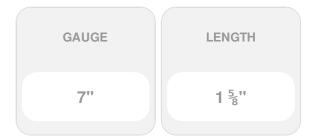

## #7 x 1 5/8" Bronze Star Modified Truss Head ACQ Compatible "Star Drive" Cabinet Screws - 1lb / 169pc Approx

- Built On Round Washer Head
- High Quality, Heat Treated, Hardened Steel
- Type 17 Notched Extra Sharp
- Pressure Treated Compatible
- Deep, Wide, Sharp Threads For Maximum Holding Power!
- This product qualifies for our Lowest Price Guarantee
- Order now and get our 30 day Price Protection