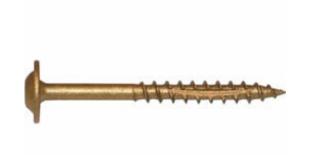

## #7 x 1 5/8" Bronze Star Modified Truss Head ACQ Compatible "Star Drive" Cabinet Screws - 1lb / 169pc Approx

- Built On Round Washer Head
- High Quality, Heat Treated, Hardened Steel
- Type 17 Notched Extra Sharp
- Pressure Treated Compatible
- Deep, Wide, Sharp Threads For Maximum Holding Power!
- This product qualifies for our Lowest Price Guarantee
- Order now and get our 30 day Price Protection