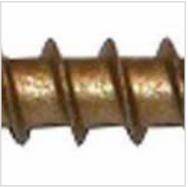

## #7 x 2" Bronze Star Modified Truss Head ACQ Compatible "Star Drive" Cabinet Screws - 1lb / 147pc Approx

- Built On Round Washer Head
- High Quality, Heat Treated, Hardened Steel
- Type 17 Notched Extra Sharp
- Pressure Treated Compatible
- Deep, Wide, Sharp Threads For Maximum Holding Power!
- This product qualifies for our Lowest Price Guarantee
- Order now and get our 30 day Price Protection