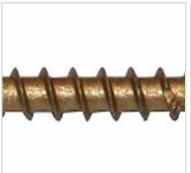

## #7 x 2" Bronze Star Modified Truss Head ACQ Compatible "Star Drive" Cabinet Screws - 1lb / 147pc Approx

- Built On Round Washer Head
- High Quality, Heat Treated, Hardened Steel
- Type 17 Notched Extra Sharp
- Pressure Treated Compatible
- Deep, Wide, Sharp Threads For Maximum Holding Power!
- This product qualifies for our Lowest Price Guarantee
- Order now and get our 30 day Price Protection