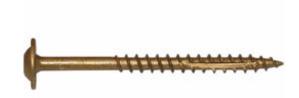

## #7 x 2" Bronze Star Modified Truss Head ACQ Compatible "Star Drive" Cabinet Screws - 1lb / 147pc Approx

- Built On Round Washer Head
- High Quality, Heat Treated, Hardened Steel
- Type 17 Notched Extra Sharp
- Pressure Treated Compatible
- Deep, Wide, Sharp Threads For Maximum Holding Power!
- This product qualifies for our Lowest Price Guarantee
- Order now and get our 30 day Price Protection