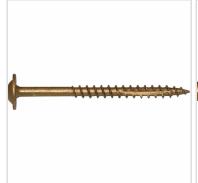

## #7 x 2" Bronze Star Modified Truss Head ACQ Compatible "Star Drive" Cabinet Screws - 1lb / 147pc Approx

- Built On Round Washer Head
- High Quality, Heat Treated, Hardened Steel
- Type 17 Notched Extra Sharp
- Pressure Treated Compatible
- Deep, Wide, Sharp Threads For Maximum Holding Power!
- This product qualifies for our Lowest Price Guarantee
- Order now and get our 30 day Price Protection