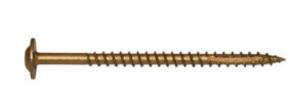

## #7 x 2 1/2" Bronze Star Modified Truss Head ACQ Compatible "Star Drive" Cabinet Screws - 5lb / 615pc Approx

- Built On Round Washer Head
- High Quality, Heat Treated, Hardened Steel
- Type 17 Notched Extra Sharp
- Pressure Treated Compatible
- Deep, Wide, Sharp Threads For Maximum Holding Power!
- This product qualifies for our Lowest Price Guarantee
- Order now and get our 30 day Price Protection