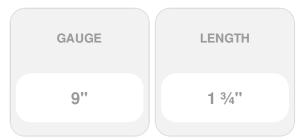

## #9 x 1 3/4" C-Deck Facia, Fencing & Railing ACQ compatible "Star Drive" Composite Screws - 3500 count

- Redesigned to handle even the toughest new composite boards produced today!
- Starts Easily And Drives With Less Torque
- Excellent For All Decking Applications
- Leaves A Smooth, Flush, Countersunk Finish
- Coated & Stainless Steel Versions Available
- Performs In All PVC, Composites and Wood!
- This product qualifies for our Lowest Price Guarantee
- Order now and get our 30 day Price Protection