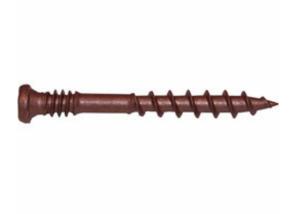

## #9 x 1 3/4" C-Deck Facia, Fencing & Railing ACQ compatible "Star Drive" Composite Screws - 3500 count

- Redesigned to handle even the toughest new composite boards produced today!
- Starts Easily And Drives With Less Torque
- Excellent For All Decking Applications
- Leaves A Smooth, Flush, Countersunk Finish
- Coated & Stainless Steel Versions Available
- Performs In All PVC, Composites and Wood!
- This product qualifies for our Lowest Price Guarantee
- Order now and get our 30 day Price Protection