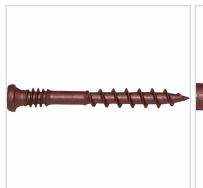

## #9 x 1 3/4" C-Deck Facia, Fencing & Railing ACQ compatible "Star Drive" Composite Screws - 3500 count

- Redesigned to handle even the toughest new composite boards produced today!
- Starts Easily And Drives With Less Torque
- Excellent For All Decking Applications
- Leaves A Smooth, Flush, Countersunk Finish
- Coated & Stainless Steel Versions Available
- Performs In All PVC, Composites and Wood!
- This product qualifies for our Lowest Price Guarantee
- Order now and get our 30 day Price Protection