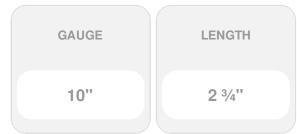

## #10 x 2 3/4" C-Deck Composite ACQ Compatible Star Drive Deck Screws, Fire Pit - 1750 count

- Redesigned to handle even the toughest new composite boards produced today!
- Starts Easily And Drives With Less Torque
- Excellent For All Decking Applications
- Leaves A Smooth, Flush, Countersunk Finish
- Coated & Stainless Steel Versions Available
- Star Drive Head
- This product qualifies for our Lowest Price Guarantee
- Order now and get our 30 day Price Protection