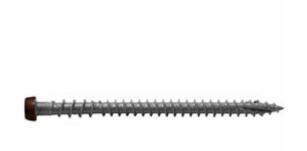

## #10 x 2 3/4" C-Deck Composite ACQ Compatible Star Drive Deck Screws, Fire Pit - 1750 count

- Redesigned to handle even the toughest new composite boards produced today!
- Starts Easily And Drives With Less Torque
- Excellent For All Decking Applications
- Leaves A Smooth, Flush, Countersunk Finish
- Coated & Stainless Steel Versions Available
- Star Drive Head
- This product qualifies for our Lowest Price Guarantee
- Order now and get our 30 day Price Protection