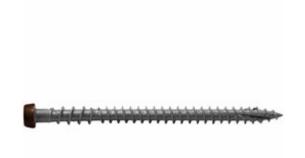

## #10 x 2 3/4" C-Deck Composite ACQ Compatible Star Drive Deck Screws, Fire Pit - 75 count

- Redesigned to handle even the toughest new composite boards produced today!
- Starts Easily And Drives With Less Torque
- Excellent For All Decking Applications
- Leaves A Smooth, Flush, Countersunk Finish
- Coated & Stainless Steel Versions Available
- Star Drive Head
- This product qualifies for our Lowest Price Guarantee
- Order now and get our 30 day Price Protection