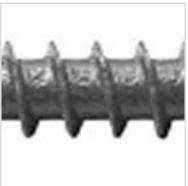

## #10 x 2 3/4" C-Deck Composite ACQ Compatible Star Drive Deck Screws, Rosewood - 75 count

- Redesigned to handle even the toughest new composite boards produced today!
- Starts Easily And Drives With Less Torque
- Excellent For All Decking Applications
- Leaves A Smooth, Flush, Countersunk Finish
- Coated & Stainless Steel Versions Available
- Star Drive Head
- This product qualifies for our Lowest Price Guarantee
- Order now and get our 30 day Price Protection