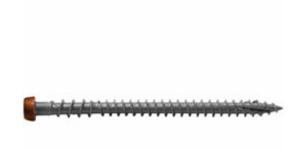

## #10 x 2 3/4" C-Deck Composite ACQ Compatible Star Drive Deck Screws, Rosewood - 75 count

- Redesigned to handle even the toughest new composite boards produced today!
- Starts Easily And Drives With Less Torque
- Excellent For All Decking Applications
- Leaves A Smooth, Flush, Countersunk Finish
- Coated & Stainless Steel Versions Available
- Star Drive Head
- This product qualifies for our Lowest Price Guarantee
- Order now and get our 30 day Price Protection