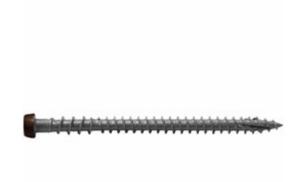

## #10 x 2 3/4" C-Deck Composite ACQ Compatible Star Drive Deck Screws, Tree House - 350 count

- Redesigned to handle even the toughest new composite boards produced today!
- Starts Easily And Drives With Less Torque
- Excellent For All Decking Applications
- Leaves A Smooth, Flush, Countersunk Finish
- Coated & Stainless Steel Versions Available
- Star Drive Head
- This product qualifies for our Lowest Price Guarantee
- Order now and get our 30 day Price Protection