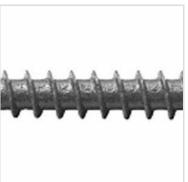

## #10 x 2 3/4" C-Deck Composite ACQ Compatible Star Drive Deck Screws, Cedar - 1750 count

- Redesigned to handle even the toughest new composite boards produced today!
- Starts Easily And Drives With Less Torque
- Excellent For All Decking Applications
- Leaves A Smooth, Flush, Countersunk Finish
- Coated & Stainless Steel Versions Available
- Star Drive Head
- This product qualifies for our Lowest Price Guarantee
- Order now and get our 30 day Price Protection