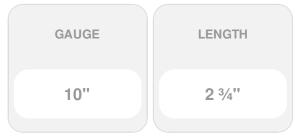

## #10 x 2 3/4" C-Deck Composite ACQ Compatible Star Drive Deck Screws, Cedar - 1750 count

- Redesigned to handle even the toughest new composite boards produced today!
- Starts Easily And Drives With Less Torque
- Excellent For All Decking Applications
- Leaves A Smooth, Flush, Countersunk Finish
- Coated & Stainless Steel Versions Available
- Star Drive Head
- This product qualifies for our Lowest Price Guarantee
- Order now and get our 30 day Price Protection