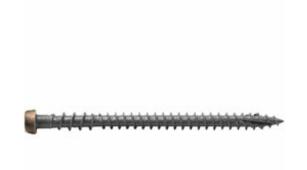

## #10 x 2 3/4" C-Deck Composite ACQ Compatible Star Drive Deck Screws, Cedar - 1750 count

- Redesigned to handle even the toughest new composite boards produced today!
- Starts Easily And Drives With Less Torque
- Excellent For All Decking Applications
- Leaves A Smooth, Flush, Countersunk Finish
- Coated & Stainless Steel Versions Available
- Star Drive Head
- This product qualifies for our Lowest Price Guarantee
- Order now and get our 30 day Price Protection