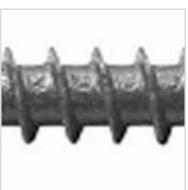

## #10 x 2 3/4" C-Deck Composite ACQ Compatible Star Drive Deck Screws, Cedar - 1750 count

- Redesigned to handle even the toughest new composite boards produced today!
- Starts Easily And Drives With Less Torque
- Excellent For All Decking Applications
- Leaves A Smooth, Flush, Countersunk Finish
- Coated & Stainless Steel Versions Available
- Star Drive Head
- This product qualifies for our Lowest Price Guarantee
- Order now and get our 30 day Price Protection