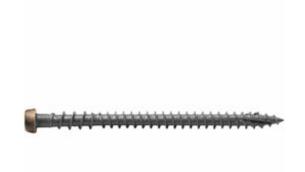

## #10 x 2 3/4" C-Deck Composite ACQ Compatible Star Drive Deck Screws, Cedar - 350 count

- Redesigned to handle even the toughest new composite boards produced today!
- Starts Easily And Drives With Less Torque
- Excellent For All Decking Applications
- Leaves A Smooth, Flush, Countersunk Finish
- Coated & Stainless Steel Versions Available
- Star Drive Head
- This product qualifies for our Lowest Price Guarantee
- Order now and get our 30 day Price Protection