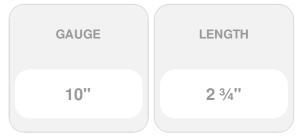

## #10 x 2 3/4" C-Deck Composite ACQ Compatible Star Drive Deck Screws, Cedar - 350 count

- Redesigned to handle even the toughest new composite boards produced today!
- Starts Easily And Drives With Less Torque
- Excellent For All Decking Applications
- Leaves A Smooth, Flush, Countersunk Finish
- Coated & Stainless Steel Versions Available
- Star Drive Head
- This product qualifies for our Lowest Price Guarantee
- Order now and get our 30 day Price Protection