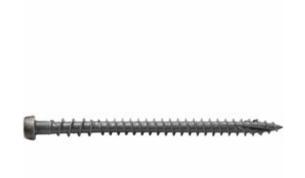

## #10 x 2 3/4" C-Deck Composite ACQ Compatible Star Drive Deck Screws, Gray - 75 count

- Redesigned to handle even the toughest new composite boards produced today!
- Starts Easily And Drives With Less Torque
- Excellent For All Decking Applications
- Leaves A Smooth, Flush, Countersunk Finish
- Coated & Stainless Steel Versions Available
- Star Drive Head
- This product qualifies for our Lowest Price Guarantee
- Order now and get our 30 day Price Protection