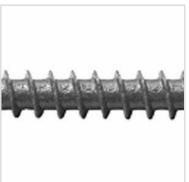

## #10 x 2 3/4" C-Deck Composite ACQ Compatible Star Drive Deck Screws, Gray - 75 count

- Redesigned to handle even the toughest new composite boards produced today!
- Starts Easily And Drives With Less Torque
- Excellent For All Decking Applications
- Leaves A Smooth, Flush, Countersunk Finish
- Coated & Stainless Steel Versions Available
- Star Drive Head
- This product qualifies for our Lowest Price Guarantee
- Order now and get our 30 day Price Protection