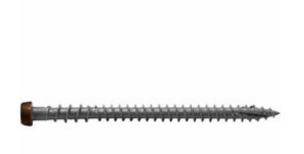

## #10 x 2 3/4" C-Deck Composite ACQ Compatible Star Drive Deck Screws, Walnut - 1750 count

- Redesigned to handle even the toughest new composite boards produced today!
- Starts Easily And Drives With Less Torque
- Excellent For All Decking Applications
- Leaves A Smooth, Flush, Countersunk Finish
- Coated & Stainless Steel Versions Available
- Star Drive Head
- This product qualifies for our Lowest Price Guarantee
- Order now and get our 30 day Price Protection