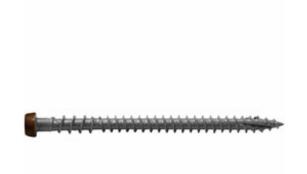

## #10 x 2 3/4" C-Deck Composite ACQ Compatible Star Drive Deck Screws, Walnut - 350 count

- Redesigned to handle even the toughest new composite boards produced today!
- Starts Easily And Drives With Less Torque
- Excellent For All Decking Applications
- Leaves A Smooth, Flush, Countersunk Finish
- Coated & Stainless Steel Versions Available
- Star Drive Head
- This product qualifies for our Lowest Price Guarantee
- Order now and get our 30 day Price Protection