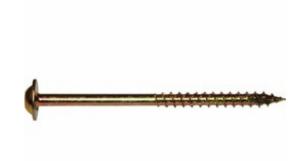

## #10 x 3" Gold Star "Star Drive" Cabinet Screws - 1lb / 63pc Approx

- Built On Round Washer Head
- High Quality, Heat Treated, Hardened Steel
- Type 17 Notched Extra Sharp
- Zinc Plated
- Deep, Wide, Sharp Threads For Maximum Holding Power!
- This product qualifies for our Lowest Price Guarantee
- Order now and get our 30 day Price Protection