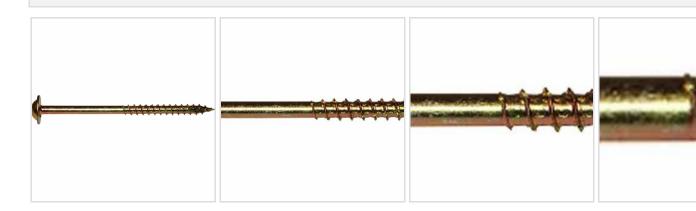

## #10 x 3" Gold Star "Star Drive" Cabinet Screws - 1lb / 63pc Approx

- Built On Round Washer Head
- High Quality, Heat Treated, Hardened Steel
- Type 17 Notched Extra Sharp
- Zinc Plated
- Deep, Wide, Sharp Threads For Maximum Holding Power!
- This product qualifies for our Lowest Price Guarantee
- Order now and get our 30 day Price Protection

Item #: SP-CTX-10300-1 List Price: \$13.44 **\$9.74** (BOX) Save \$3.70 (27%)

Usually ships in 24-72 hours



## **MORE IMAGES**



## WE ARE HERE FOR YOU...

## **Our Selection**

Having the right tools at the right time is crucial. So is having the right products at the right price. We are not bound by a single warehouse location and limited style or size availabilities. We work directly with over 70 different manufacturers nationwide. This means we have direct control on availability, customizability, and quality.

Order online at: http://www.architecturaldepot.com/SP-CTX-10300-1.html

Date Printed: 04/19/2024 - 10:12 pm