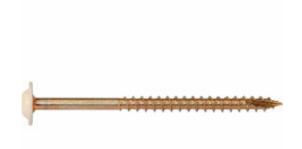

## #10 x 3" Gold Star "Star Drive" Cabinet Screws - White - 1500 count

- Built On Round Washer Head
- High Quality, Heat Treated, Hardened Steel
- Type 17 Notched Extra Sharp
- Zinc Plated
- Deep, Wide, Sharp Threads For Maximum Holding Power!
- This product qualifies for our Lowest Price Guarantee
- Order now and get our 30 day Price Protection