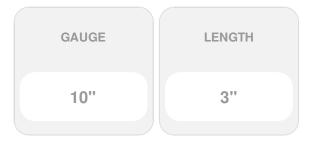

## #10 x 3" Gold Star "Star Drive" Cabinet Screws - White - 1500 count

- Built On Round Washer Head
- High Quality, Heat Treated, Hardened Steel
- Type 17 Notched Extra Sharp
- Zinc Plated
- Deep, Wide, Sharp Threads For Maximum Holding Power!
- This product qualifies for our Lowest Price Guarantee
- Order now and get our 30 day Price Protection