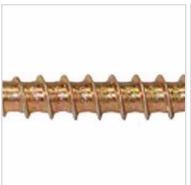

## #10 x 3" Gold Star "Star Drive" Cabinet Screws - White - 1500 count

- Built On Round Washer Head
- High Quality, Heat Treated, Hardened Steel
- Type 17 Notched Extra Sharp
- Zinc Plated
- Deep, Wide, Sharp Threads For Maximum Holding Power!
- This product qualifies for our Lowest Price Guarantee
- Order now and get our 30 day Price Protection