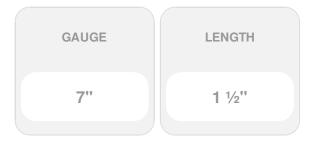

## #7 x 1 1/2" Gold Star "Star Drive" Fine Thread Pocket Screw - 5 lb / 826pc Approx

- Fine Thread For Hardwood
- **Built on Round Washer Head**
- High Quality, Heat Treated, Hardened Steel
- Type 17 Notched Extra Sharp
- Bronze Lubed Finish
- Deep, Wide, Sharp Threads For Maximum Holding Power!
- This product qualifies for our Lowest Price Guarantee
- Order now and get our 30 day Price Protection