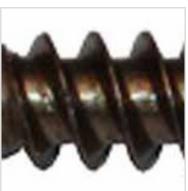

## #7 x 1 1/2" Gold Star "Star Drive" Fine Thread Pocket Screw - 5 lb / 826pc Approx

- Fine Thread For Hardwood
- **Built on Round Washer Head**
- High Quality, Heat Treated, Hardened Steel
- Type 17 Notched Extra Sharp
- Bronze Lubed Finish
- Deep, Wide, Sharp Threads For Maximum Holding Power!
- This product qualifies for our Lowest Price Guarantee
- Order now and get our 30 day Price Protection