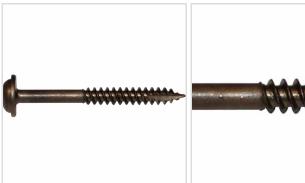

## #7 x 1 1/2" Gold Star "Star Drive" Fine Thread Pocket Screw - 5 lb / 826pc Approx

- Fine Thread For Hardwood
- **Built on Round Washer Head**
- High Quality, Heat Treated, Hardened Steel
- Type 17 Notched Extra Sharp
- Bronze Lubed Finish
- Deep, Wide, Sharp Threads For Maximum Holding Power!
- This product qualifies for our Lowest Price Guarantee
- Order now and get our 30 day Price Protection

## **MORE IMAGES**