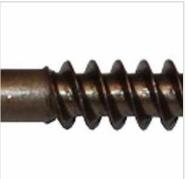

## #7 x 1 1/2" Gold Star "Star Drive" Fine Thread Pocket Screw - 5 lb / 826pc Approx

- Fine Thread For Hardwood
- **Built on Round Washer Head**
- High Quality, Heat Treated, Hardened Steel
- Type 17 Notched Extra Sharp
- Bronze Lubed Finish
- Deep, Wide, Sharp Threads For Maximum Holding Power!
- This product qualifies for our Lowest Price Guarantee
- Order now and get our 30 day Price Protection