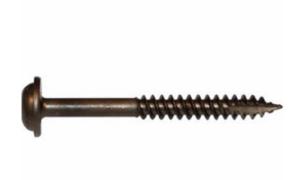

## #7 x 1 1/2" Gold Star "Star Drive" Fine Thread Pocket Screw - 5 lb / 826pc Approx

- Fine Thread For Hardwood
- **Built on Round Washer Head**
- High Quality, Heat Treated, Hardened Steel
- Type 17 Notched Extra Sharp
- Bronze Lubed Finish
- Deep, Wide, Sharp Threads For Maximum Holding Power!
- This product qualifies for our Lowest Price Guarantee
- Order now and get our 30 day Price Protection