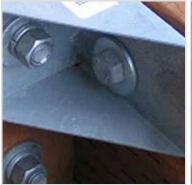

## 316 Stainless Steel Lateral Anchor

- DeckLok<sup>™</sup> is the Only Anchoring System Specifically Designed and Patented for Lateral Loads
- For Use with Lumber or Engineered Flooring Systems
- Easy to Install on Existing Structures or New Construction
- One Pair of DeckLok™ Lateral Anchors Provides Up To 4,000 lbs. of anti-Pullout power
- Code Compliant Hot-Dipped Galvanized or 316 Stainless Steel
- Use with Standard 1/2" Hot-Dipped Galvanized or SS Bolts
- This product qualifies for our Lowest Price Guarantee
- Order now and get our 30 day Price Protection