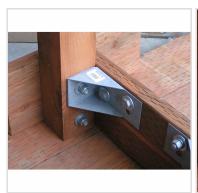

## 316 Stainless Steel Lateral Anchor

- DeckLok<sup>™</sup> is the Only Anchoring System Specifically Designed and Patented for Lateral Loads
- For Use with Lumber or Engineered Flooring Systems
- Easy to Install on Existing Structures or New Construction
- One Pair of DeckLok™ Lateral Anchors Provides Up To 4,000 lbs. of anti-Pullout power
- Code Compliant Hot-Dipped Galvanized or 316 Stainless Steel
- Use with Standard 1/2" Hot-Dipped Galvanized or SS Bolts
- This product qualifies for our Lowest Price Guarantee
- Order now and get our 30 day Price Protection