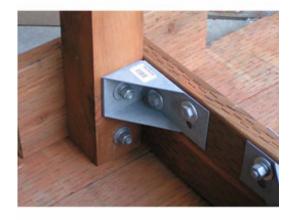

## 316 Stainless Steel Lateral Anchor

- DeckLok<sup>™</sup> is the Only Anchoring System Specifically Designed and Patented for Lateral Loads
- For Use with Lumber or Engineered Flooring Systems
- Easy to Install on Existing Structures or New Construction
- One Pair of DeckLok™ Lateral Anchors Provides Up To 4,000 lbs. of anti-Pullout power
- Code Compliant Hot-Dipped Galvanized or 316 Stainless Steel
- Use with Standard 1/2" Hot-Dipped Galvanized or SS Bolts
- This product qualifies for our Lowest Price Guarantee
- Order now and get our 30 day Price Protection