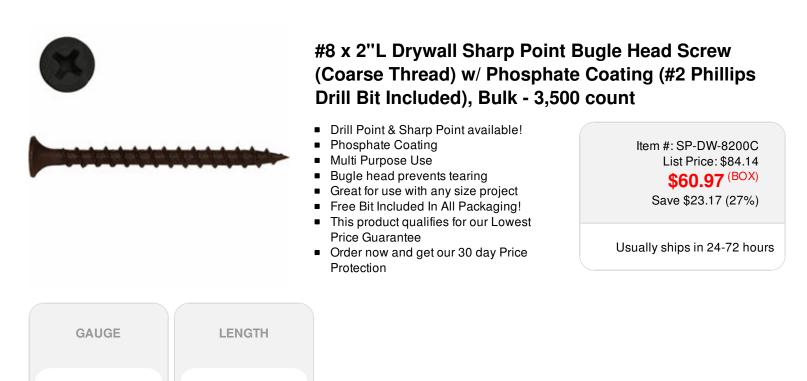

## DESCRIPTION

Screw Products, Inc. is proud to offer our new, high quality, drywall screw line featuring sizes from a Drill Point 6 x 1-1/4" to 2 x 2-5/8" and Sharp Point #6 X 1-1/8" to a #8 X 3" (available in fine and coarse thread). Our drywall screws have a bugle head to prevent tearing, a phosphate coating to effectively withstand corrosion and a Phillips drive recess. They are excellent for wall board, drywall, plaster board, sheet rock, gypsum board, and other materials. Our screws are packaged in 1lb jars, 5lb jars, Bulk Pail and 50lb box. They are great for any size project.