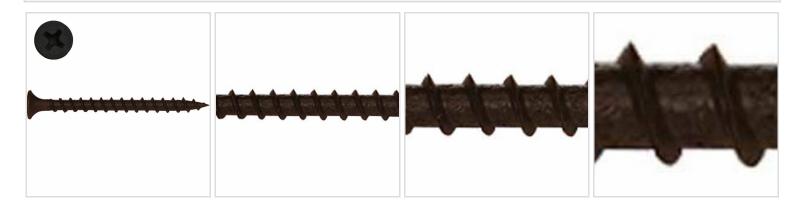

## DESCRIPTION

Screw Products, Inc. is proud to offer our new, high quality, drywall screw line featuring sizes from a Drill Point 6 x 1-1/4" to 2 x 2-5/8" and Sharp Point #6 X 1-1/8" to a #8 X 3" (available in fine and coarse thread). Our drywall screws have a bugle head to prevent tearing, a phosphate coating to effectively withstand corrosion and a Phillips drive recess. They are excellent for wall board, drywall, plaster board, sheet rock, gypsum board, and other materials. Our screws are packaged in 1lb jars, 5lb jars, Bulk Pail and 50lb box. They are great for any size project.