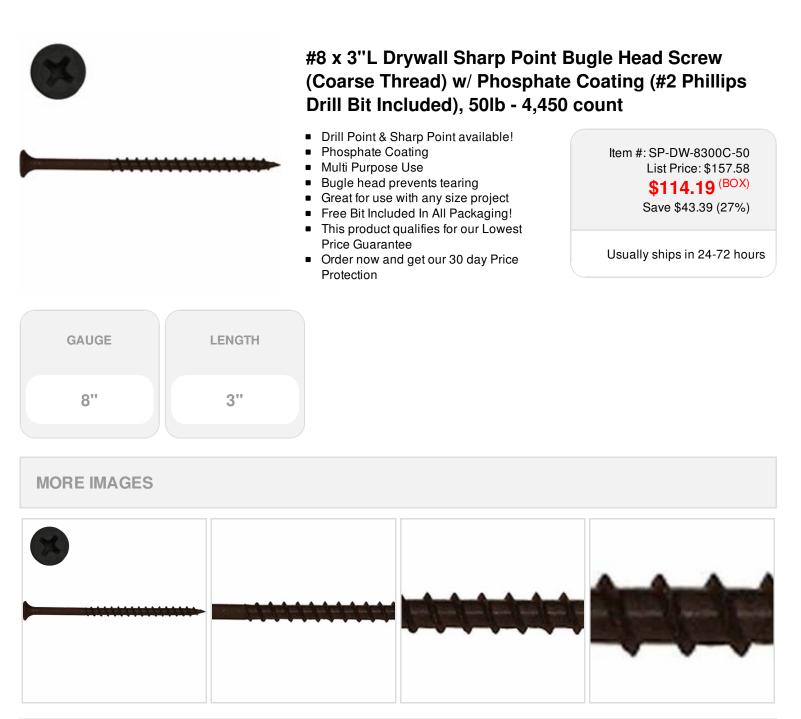

## DESCRIPTION

Screw Products, Inc. is proud to offer our new, high quality, drywall screw line featuring sizes from a Drill Point 6 x 1-1/4" to 2 x 2-5/8" and Sharp Point #6 X 1-1/8" to a #8 X 3" (available in fine and coarse thread). Our drywall screws have a bugle head to prevent tearing, a phosphate coating to effectively withstand corrosion and a Phillips drive recess. They are excellent for wall board, drywall, plaster board, sheet rock, gypsum board, and other materials. Our screws are packaged in 1lb jars, 5lb jars, Bulk Pail and 50lb box. They are great for any size project.