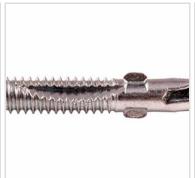

## #12-24 x 2" Remer Tek Wood to Steel "Star Drive" Screws - 5 lb / 346pc Approx

- White Zinc Coated over heat treated hardened steel
- Star Drive Recess reduces camout and end load, handles twice the torque of Phillips or square drive, eliminates spinning and fastener damage, and gives better bit life.
- Reamer Wings drill through wood and automatically snap off when they encounter steel or aluminum
- Self-Drilling #3 or #4 Point
- Shank Slot holds steel shavings from the screw's drill action and prevents them from interfering with the screw threads as they tap into steel
- Any wood to steel application up to 1/4" thick steel with no pre drilling
- This product qualifies for our Lowest Price Guarantee
- Order now and get our 30 day Price Protection