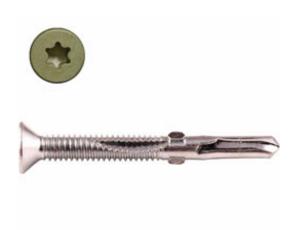

## #12-24 x 2" Remer Tek Wood to Steel "Star Drive" Screws - 5 lb / 346pc Approx

- White Zinc Coated over heat treated hardened steel
- Star Drive Recess reduces camout and end load, handles twice the torque of Phillips or square drive, eliminates spinning and fastener damage, and gives better bit life.
- Reamer Wings drill through wood and automatically snap off when they encounter steel or aluminum
- Self-Drilling #3 or #4 Point
- Shank Slot holds steel shavings from the screw's drill action and prevents them from interfering with the screw threads as they tap into steel
- Any wood to steel application up to 1/4" thick steel with no pre drilling
- This product qualifies for our Lowest Price Guarantee
- Order now and get our 30 day Price Protection