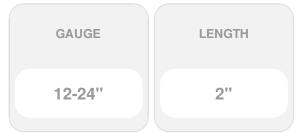

## #12-24 x 2" Remer Tek Wood to Steel "Star Drive" Screws - 5 lb / 346pc Approx

- White Zinc Coated over heat treated hardened steel
- Star Drive Recess reduces camout and end load, handles twice the torque of Phillips or square drive, eliminates spinning and fastener damage, and gives better bit life.
- Reamer Wings drill through wood and automatically snap off when they encounter steel or aluminum
- Self-Drilling #3 or #4 Point
- Shank Slot holds steel shavings from the screw's drill action and prevents them from interfering with the screw threads as they tap into steel
- Any wood to steel application up to 1/4" thick steel with no pre drilling
- This product qualifies for our Lowest Price Guarantee
- Order now and get our 30 day Price Protection