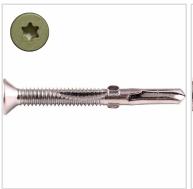

## #12-24 x 2" Remer Tek Wood to Steel "Star Drive" Screws - 5 lb / 346pc Approx

- White Zinc Coated over heat treated hardened steel
- Star Drive Recess reduces camout and end load, handles twice the torque of Phillips or square drive, eliminates spinning and fastener damage, and gives better bit life.
- Reamer Wings drill through wood and automatically snap off when they encounter steel or aluminum
- Self-Drilling #3 or #4 Point
- Shank Slot holds steel shavings from the screw's drill action and prevents them from interfering with the screw threads as they tap into steel
- Any wood to steel application up to 1/4" thick steel with no pre drilling
- This product qualifies for our Lowest Price Guarantee
- Order now and get our 30 day Price Protection