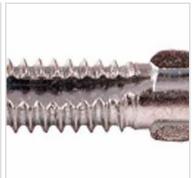

## #12-24 x 2" Remer Tek Wood to Steel "Star Drive" Screws - 5 lb / 346pc Approx

- White Zinc Coated over heat treated hardened steel
- Star Drive Recess reduces camout and end load, handles twice the torque of Phillips or square drive, eliminates spinning and fastener damage, and gives better bit life.
- Reamer Wings drill through wood and automatically snap off when they encounter steel or aluminum
- Self-Drilling #3 or #4 Point
- Shank Slot holds steel shavings from the screw's drill action and prevents them from interfering with the screw threads as they tap into steel
- Any wood to steel application up to 1/4" thick steel with no pre drilling
- This product qualifies for our Lowest Price Guarantee
- Order now and get our 30 day Price Protection