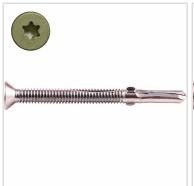

## #12-24 x 2 1/2" Remer Tek Wood to Steel "Star Drive" Screws / 1500 count

- White Zinc Coated over heat treated hardened steel
- Star Drive Recess reduces camout and end load, handles twice the torque of Phillips or square drive, eliminates spinning and fastener damage, and gives better bit life.
- Reamer Wings drill through wood and automatically snap off when they encounter steel or aluminum
- Self-Drilling #3 or #4 Point
- Shank Slot holds steel shavings from the screw's drill action and prevents them from interfering with the screw threads as they tap into steel
- Any wood to steel application up to 1/4" thick steel with no pre drilling
- This product qualifies for our Lowest Price Guarantee
- Order now and get our 30 day Price Protection