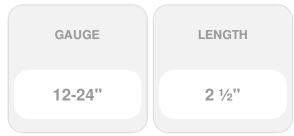

## #12-24 x 2 1/2" Remer Tek Wood to Steel "Star Drive" Screws / 1500 count

- White Zinc Coated over heat treated hardened steel
- Star Drive Recess reduces camout and end load, handles twice the torque of Phillips or square drive, eliminates spinning and fastener damage, and gives better bit life.
- Reamer Wings drill through wood and automatically snap off when they encounter steel or aluminum
- Self-Drilling #3 or #4 Point
- Shank Slot holds steel shavings from the screw's drill action and prevents them from interfering with the screw threads as they tap into steel
- Any wood to steel application up to 1/4" thick steel with no pre drilling
- This product qualifies for our Lowest Price Guarantee
- Order now and get our 30 day Price Protection