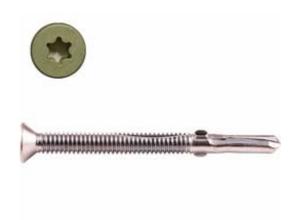

## #12-24 x 2 1/2" Remer Tek Wood to Steel "Star Drive" Screws / 1500 count

- White Zinc Coated over heat treated hardened steel
- Star Drive Recess reduces camout and end load, handles twice the torque of Phillips or square drive, eliminates spinning and fastener damage, and gives better bit life.
- Reamer Wings drill through wood and automatically snap off when they encounter steel or aluminum
- Self-Drilling #3 or #4 Point
- Shank Slot holds steel shavings from the screw's drill action and prevents them from interfering with the screw threads as they tap into steel
- Any wood to steel application up to 1/4" thick steel with no pre drilling
- This product qualifies for our Lowest Price Guarantee
- Order now and get our 30 day Price Protection