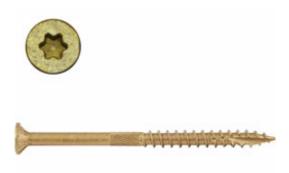

## #10 x 3" Bronze Star Heavy Duty ACQ Compatible "Star Drive" Exterior Screws - 5 lb / 322pc Approx

- Deep Star Drive Recess Reduces Camout & Endload
- Self Countersinking Cutting Nibs
- Knurled Shoulder Reduces Drag
- Notched Threads Reduce Torque
- Deep, Wide Sharp Threads For Maximum Holding Power
- Self Tapping Type 17 Point
- This product qualifies for our Lowest Price Guarantee
- Order now and get our 30 day Price Protection