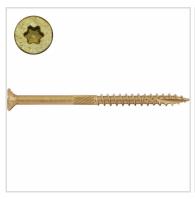

## #10 x 3" Bronze Star Heavy Duty ACQ Compatible "Star Drive" Exterior Screws - 5 lb / 322pc Approx

- Deep Star Drive Recess Reduces Camout & Endload
- Self Countersinking Cutting Nibs
- Knurled Shoulder Reduces Drag
- Notched Threads Reduce Torque
- Deep, Wide Sharp Threads For Maximum Holding Power
- Self Tapping Type 17 Point
- This product qualifies for our Lowest Price Guarantee
- Order now and get our 30 day Price Protection