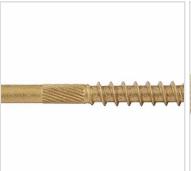

## #10 x 3" Bronze Star Heavy Duty ACQ Compatible "Star Drive" Exterior Screws - 5 lb / 322pc Approx

- Deep Star Drive Recess Reduces Camout & Endload
- Self Countersinking Cutting Nibs
- Knurled Shoulder Reduces Drag
- Notched Threads Reduce Torque
- Deep, Wide Sharp Threads For Maximum Holding Power
- Self Tapping Type 17 Point
- This product qualifies for our Lowest Price Guarantee
- Order now and get our 30 day Price Protection