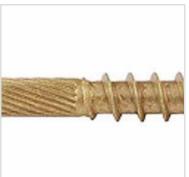

## #10 x 3" Bronze Star Heavy Duty ACQ Compatible "Star Drive" Exterior Screws - 5 lb / 322pc Approx

- Deep Star Drive Recess Reduces Camout & Endload
- Self Countersinking Cutting Nibs
- Knurled Shoulder Reduces Drag
- Notched Threads Reduce Torque
- Deep, Wide Sharp Threads For Maximum Holding Power
- Self Tapping Type 17 Point
- This product qualifies for our Lowest Price Guarantee
- Order now and get our 30 day Price Protection