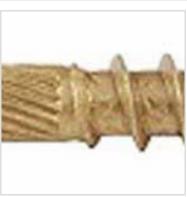

## #10 x 3" Bronze Star Heavy Duty ACQ Compatible "Star Drive" Exterior Screws - 5 lb / 322pc Approx

- Deep Star Drive Recess Reduces Camout & Endload
- Self Countersinking Cutting Nibs
- Knurled Shoulder Reduces Drag
- Notched Threads Reduce Torque
- Deep, Wide Sharp Threads For Maximum Holding Power
- Self Tapping Type 17 Point
- This product qualifies for our Lowest Price Guarantee
- Order now and get our 30 day Price Protection