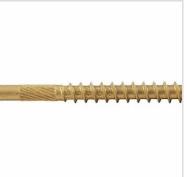

## #10 x 3 1/2" Bronze Star Heavy Duty ACQ Compatible "Star Drive" Exterior Screws - 5 lb / 278pc Approx

- Deep Star Drive Recess Reduces Camout & Endload
- Self Countersinking Cutting Nibs
- Knurled Shoulder Reduces Drag
- Notched Threads Reduce Torque
- Deep, Wide Sharp Threads For Maximum Holding Power
- Self Tapping Type 17 Point
- This product qualifies for our Lowest Price Guarantee
- Order now and get our 30 day Price Protection