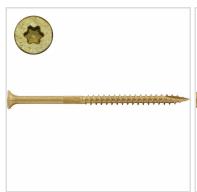

## #10 x 3 1/2" Bronze Star Heavy Duty ACQ Compatible "Star Drive" Exterior Screws - 5 lb / 278pc Approx

- Deep Star Drive Recess Reduces Camout & Endload
- Self Countersinking Cutting Nibs
- Knurled Shoulder Reduces Drag
- Notched Threads Reduce Torque
- Deep, Wide Sharp Threads For Maximum Holding Power
- Self Tapping Type 17 Point
- This product qualifies for our Lowest Price Guarantee
- Order now and get our 30 day Price Protection