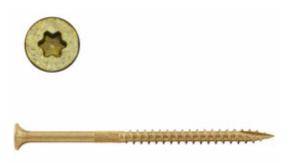

## #10 x 3 1/2" Bronze Star Heavy Duty ACQ Compatible "Star Drive" Exterior Screws - 5 lb / 278pc Approx

- Deep Star Drive Recess Reduces Camout & Endload
- Self Countersinking Cutting Nibs
- Knurled Shoulder Reduces Drag
- Notched Threads Reduce Torque
- Deep, Wide Sharp Threads For Maximum Holding Power
- Self Tapping Type 17 Point
- This product qualifies for our Lowest Price Guarantee
- Order now and get our 30 day Price Protection