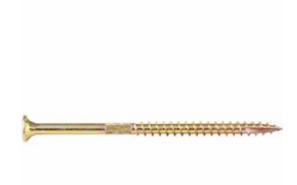

## #10 x 3 1/2" Gold Star Heavy Duty General Purpose "Star Drive" Wood Screws - 1000 count

- Yellow Zinc Coating
- Self Countersinking
- True Flat head Cutting Nibs
- Extra Sharp Type 17 Auger
- Knurled Shank
- Hardened Steel
- This product qualifies for our Lowest Price Guarantee
- Order now and get our 30 day Price Protection

Item #: SP-HDY312 List Price: \$163.70 **\$118.62** (BOX) Save \$45.08 (27%)

Usually ships in 24-72 hours

GAUGE LENGTH

10"

3 ½"