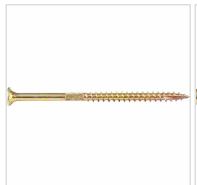

## #10 x 3 1/2" Gold Star Heavy Duty General Purpose "Star Drive" Wood Screws - 1000 count

- Yellow Zinc Coating
- Self Countersinking
- True Flat head Cutting Nibs
- Extra Sharp Type 17 Auger
- Knurled Shank
- Hardened Steel
- This product qualifies for our Lowest Price Guarantee
- Order now and get our 30 day Price Protection

Item #: SP-HDY312 List Price: \$163.70 **\$118.62** (BOX) Save \$45.08 (27%)

Usually ships in 24-72 hours

GAUGE LENGTH

10"

3 ½"

## **MORE IMAGES**









## WE ARE HERE FOR YOU...

## **Our Selection**

Having the right tools at the right time is crucial. So is having the right products at the right price. We are not bound by a single warehouse location and limited style or size availabilities. We work directly with over 70 different manufacturers nationwide. This means we have direct control on availability, customizability, and quality.

Order online at: http://www.architecturaldepot.com/SP-HDY312.html

Date Printed: 04/18/2024 - 10:51 pm