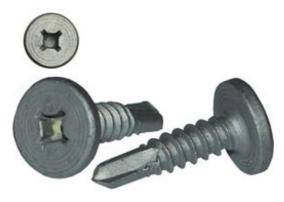

## M2M - Metal to Metal Screw #10-16 x 3/4" Pancake Quadrex - 500pc

- This product qualifies for our Lowest Price Guarantee
- Order now and get our 30 day Price Protection

Item #: SP-M2MQC-101634500 List Price: \$78.81 **\$57.11** (BOX) Save \$21.70 (27%)