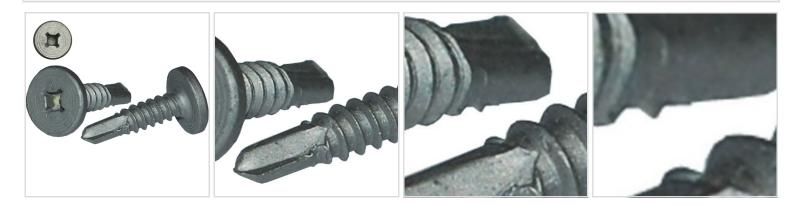

## M2M - Metal to Metal Screw #10-16 x 3/4" Pancake Quadrex - 500pc

- This product qualifies for our Lowest Price Guarantee
- Order now and get our 30 day Price Protection

Item #: SP-M2MQC-101634500 List Price: \$78.81 **\$57.11** (BOX) Save \$21.70 (27%)

Usually ships in 24-72 hours



## **MORE IMAGES**



## WE ARE HERE FOR YOU...

## **Our Selection**

Having the right tools at the right time is crucial. So is having the right products at the right price. We are not bound by a single warehouse location and limited style or size availabilities. We work directly with over 70 different manufacturers nationwide. This means we have direct control on availability, customizability, and quality.