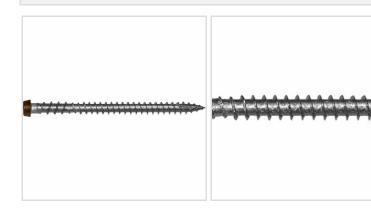

## #10 x 2 3/4" C-Deck Composite 305 Stainless Steel "Star Drive" Deck Screws - Tree House 1750 count

- Redesigned to handle even the toughest new composite boards produced today!
- Starts Easily And Drives With Less Torque
- Excellent For All Decking Applications
- Leaves A Smooth, Flush, Countersunk Finish
- Coated & Stainless Steel Versions Available
- Star Drive Head
- This product qualifies for our Lowest Price Guarantee
- Order now and get our 30 day Price Protection

Item #: SP-SSCD234TH List Price: \$618.17 **\$447.95** (BOX) Save \$170.22 (27%)

Usually ships in 24-72 hours



## **MORE IMAGES**







## WE ARE HERE FOR YOU...

## **Our Selection**

Having the right tools at the right time is crucial. So is having the right products at the right price. We are not bound by a single warehouse location and limited style or size availabilities. We work directly with over 70 different manufacturers nationwide. This means we have direct control on availability, customizability, and quality.

Order online at:  $\underline{\text{http://www.architecturaldepot.com/SP-SSCD234TH.html}}$ 

Date Printed: 04/17/2024 - 12:24 am