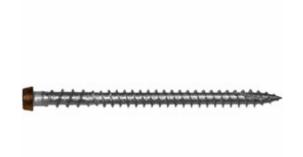

## #10 x 2 3/4" C-Deck Composite 305 Stainless Steel "Star Drive" Deck Screws - Tree House 1750 count

- Redesigned to handle even the toughest new composite boards produced today!
- Starts Easily And Drives With Less Torque
- Excellent For All Decking Applications
- Leaves A Smooth, Flush, Countersunk Finish
- Coated & Stainless Steel Versions Available
- Star Drive Head
- This product qualifies for our Lowest Price Guarantee
- Order now and get our 30 day Price Protection