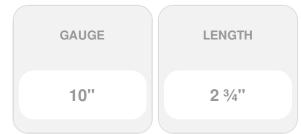

## #10 x 2 3/4" C-Deck Composite 305 Stainless Steel "Star Drive" Deck Screws - Tree House 1750 count

- Redesigned to handle even the toughest new composite boards produced today!
- Starts Easily And Drives With Less Torque
- Excellent For All Decking Applications
- Leaves A Smooth, Flush, Countersunk Finish
- Coated & Stainless Steel Versions Available
- Star Drive Head
- This product qualifies for our Lowest Price Guarantee
- Order now and get our 30 day Price Protection