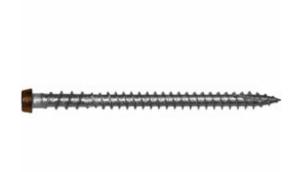

## #10 x 2 3/4" C-Deck Composite 305 Stainless Steel "Star Drive" Deck Screws - Tree House 350 count

- Redesigned to handle even the toughest new composite boards produced today!
- Starts Easily And Drives With Less Torque
- Excellent For All Decking Applications
- Leaves A Smooth, Flush, Countersunk Finish
- Coated & Stainless Steel Versions Available
- Star Drive Head
- This product qualifies for our Lowest Price Guarantee
- Order now and get our 30 day Price Protection