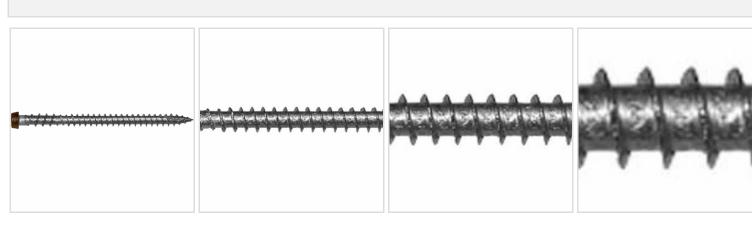

## #10 x 2 3/4" C-Deck Composite 305 Stainless Steel "Star Drive" Deck Screws - Tree House 350 count

- Redesigned to handle even the toughest new composite boards produced today!
- Starts Easily And Drives With Less Torque
- Excellent For All Decking Applications
- Leaves A Smooth, Flush, Countersunk Finish
- Coated & Stainless Steel Versions Available
- Star Drive Head
- This product qualifies for our Lowest Price Guarantee
- Order now and get our 30 day Price Protection

Item #: SP-SSCD234TH350 List Price: \$142.95 **\$103.59** (BOX) Save \$39.36 (27%)

Usually ships in 24-72 hours



## **MORE IMAGES**



## WE ARE HERE FOR YOU...

## **Our Selection**

Having the right tools at the right time is crucial. So is having the right products at the right price. We are not bound by a single warehouse location and limited style or size availabilities. We work directly with over 70 different manufacturers nationwide. This means we have direct control on availability, customizability, and quality.

Order online at: <a href="http://www.architecturaldepot.com/SP-SSCD234TH350.html">http://www.architecturaldepot.com/SP-SSCD234TH350.html</a>
Date Printed: 04/18/2024 - 12:28 pm