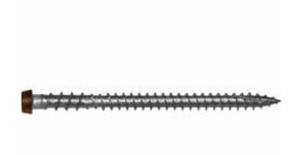

## #10 x 2 3/4" C-Deck Composite 305 Stainless Steel "Star Drive" Deck Screws - Tree House 75 count

- Redesigned to handle even the toughest new composite boards produced today!
- Starts Easily And Drives With Less Torque
- Excellent For All Decking Applications
- Leaves A Smooth, Flush, Countersunk Finish
- Coated & Stainless Steel Versions Available
- Star Drive Head
- This product qualifies for our Lowest Price Guarantee
- Order now and get our 30 day Price Protection