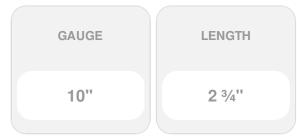

## #10 x 2 3/4" C-Deck Composite 305 Stainless Steel "Star Drive" Deck Screws - Vintage Lantern1750 count

- Redesigned to handle even the toughest new composite boards produced today!
- Starts Easily And Drives With Less Torque
- Excellent For All Decking Applications
- Leaves A Smooth, Flush, Countersunk Finish
- Coated & Stainless Steel Versions Available
- Star Drive Head
- This product qualifies for our Lowest Price Guarantee
- Order now and get our 30 day Price Protection

Item #: SP-SSCD234VL List Price: \$618.17 **\$447.95** (BOX) Save \$170.22 (27%)

Usually ships in 24-72 hours