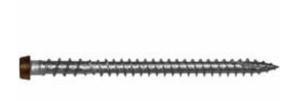

## #10 x 2 3/4" C-Deck Composite 305 Stainless Steel "Star Drive" Deck Screws - Vintage Lantern1750 count

- Redesigned to handle even the toughest new composite boards produced today!
- Starts Easily And Drives With Less Torque
- Excellent For All Decking Applications
- Leaves A Smooth, Flush, Countersunk Finish
- Coated & Stainless Steel Versions Available
- Star Drive Head
- This product qualifies for our Lowest Price Guarantee
- Order now and get our 30 day Price Protection

Item #: SP-SSCD234VL List Price: \$618.17 **\$447.95** (BOX) Save \$170.22 (27%)

Usually ships in 24-72 hours