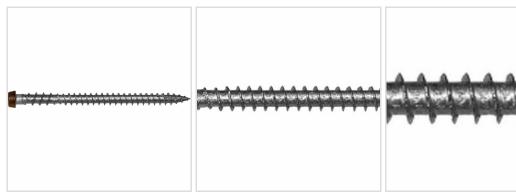

## #10 x 2 3/4" C-Deck Composite 305 Stainless Steel "Star Drive" Deck Screws - Walnut 350 count

- Redesigned to handle even the toughest new composite boards produced today!
- Starts Easily And Drives With Less Torque
- **Excellent For All Decking Applications**
- Leaves A Smooth, Flush, Countersunk Finish
- Coated & Stainless Steel Versions Available
- Star Drive Head
- This product qualifies for our Lowest Price Guarantee
- Order now and get our 30 day Price Protection

## MORE IMAGES