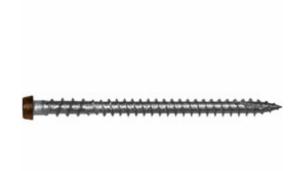

## #10 x 2 3/4" C-Deck Composite 305 Stainless Steel "Star Drive" Deck Screws - Walnut 350 count

- Redesigned to handle even the toughest new composite boards produced today!
- Starts Easily And Drives With Less Torque
- **Excellent For All Decking Applications**
- Leaves A Smooth, Flush, Countersunk Finish
- Coated & Stainless Steel Versions Available
- Star Drive Head
- This product qualifies for our Lowest Price Guarantee
- Order now and get our 30 day Price Protection

Item #: SP-SSCD234WN350 List Price: \$142.95 \$103.59 (BOX) Save \$39.36 (27%)

Usually ships in 24-72 hours