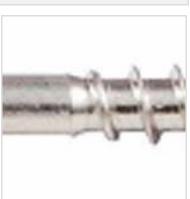

## #9 x 3" Silver Star Trim Head "Star Drive" 305 Stainless Steel Screws - 1lb / 92pc Approx

- Knurled Shoulder Reduces Drag
- Notched Threads Reduce Torque
- Self Tapping Type 17 Point
- Deep, Wide Sharp Threads For Maximum Holding Power
- Type 305 Stainless Steel
- This product qualifies for our Lowest Price Guarantee
- Order now and get our 30 day Price Protection