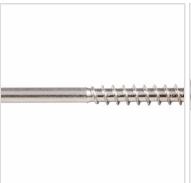

## #9 x 3" Silver Star Trim Head "Star Drive" 305 Stainless Steel Screws - 1lb / 92pc Approx

- Knurled Shoulder Reduces Drag
- Notched Threads Reduce Torque
- Self Tapping Type 17 Point
- Deep, Wide Sharp Threads For Maximum Holding Power
- Type 305 Stainless Steel
- This product qualifies for our Lowest Price Guarantee
- Order now and get our 30 day Price Protection