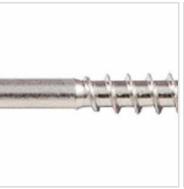

## #9 x 3" Silver Star Trim Head "Star Drive" 305 Stainless Steel Screws - 1lb / 92pc Approx

- Knurled Shoulder Reduces Drag
- Notched Threads Reduce Torque
- Self Tapping Type 17 Point
- Deep, Wide Sharp Threads For Maximum Holding Power
- Type 305 Stainless Steel
- This product qualifies for our Lowest Price Guarantee
- Order now and get our 30 day Price Protection