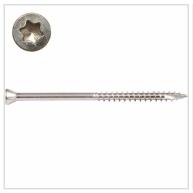

## #9 x 3" Silver Star Trim Head "Star Drive" 305 Stainless Steel Screws - 1lb / 92pc Approx

- Knurled Shoulder Reduces Drag
- Notched Threads Reduce Torque
- Self Tapping Type 17 Point
- Deep, Wide Sharp Threads For Maximum Holding Power
- Type 305 Stainless Steel
- This product qualifies for our Lowest Price Guarantee
- Order now and get our 30 day Price Protection