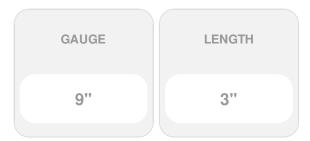

## #9 x 3" Silver Star Trim Head "Star Drive" 305 Stainless Steel Screws - 1lb / 92pc Approx

- Knurled Shoulder Reduces Drag
- Notched Threads Reduce Torque
- Self Tapping Type 17 Point
- Deep, Wide Sharp Threads For Maximum Holding Power
- Type 305 Stainless Steel
- This product qualifies for our Lowest Price Guarantee
- Order now and get our 30 day Price Protection

Item #: SP-SSTH-09300-1 List Price: \$27.46 **\$19.90** (BOX) Save \$7.56 (27%)

Usually ships in 24-72 hours