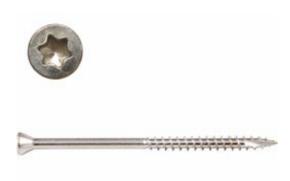

## #9 x 3" Silver Star Trim Head "Star Drive" 305 Stainless Steel Screws - 1lb / 92pc Approx

- Knurled Shoulder Reduces Drag
- Notched Threads Reduce Torque
- Self Tapping Type 17 Point
- Deep, Wide Sharp Threads For Maximum Holding Power
- Type 305 Stainless Steel
- This product qualifies for our Lowest Price Guarantee
- Order now and get our 30 day Price Protection