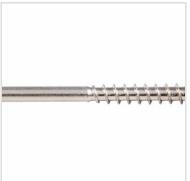

## #9 x 3" Silver Star Trim Head "Star Drive" 305 Stainless Steel Screws - 2000 count

- Knurled Shoulder Reduces Drag
- Notched Threads Reduce Torque
- Self Tapping Type 17 Point
- Deep, Wide Sharp Threads For Maximum Holding Power
- Type 305 Stainless Steel
- This product qualifies for our Lowest Price Guarantee
- Order now and get our 30 day Price Protection