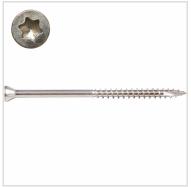

## #9 x 3" Silver Star Trim Head "Star Drive" 305 Stainless Steel Screws - 2000 count

- Knurled Shoulder Reduces Drag
- Notched Threads Reduce Torque
- Self Tapping Type 17 Point
- Deep, Wide Sharp Threads For Maximum Holding Power
- Type 305 Stainless Steel
- This product qualifies for our Lowest Price Guarantee
- Order now and get our 30 day Price Protection