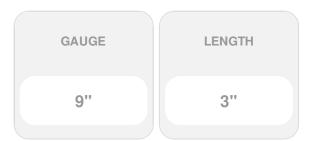

## #9 x 3" Silver Star Trim Head "Star Drive" 305 Stainless Steel Screws - 2000 count

- Knurled Shoulder Reduces Drag
- Notched Threads Reduce Torque
- Self Tapping Type 17 Point
- Deep, Wide Sharp Threads For Maximum Holding Power
- Type 305 Stainless Steel
- This product qualifies for our Lowest Price Guarantee
- Order now and get our 30 day Price Protection

Item #: SP-SSTH-09300 List Price: \$505.67 **\$366.43** (BOX) Save \$139.24 (27%)

Usually ships in 24-72 hours