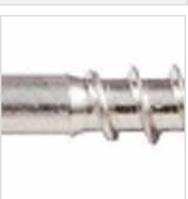

## #9 x 3" Silver Star Trim Head "Star Drive" 305 Stainless Steel Screws - 2000 count

- Knurled Shoulder Reduces Drag
- Notched Threads Reduce Torque
- Self Tapping Type 17 Point
- Deep, Wide Sharp Threads For Maximum Holding Power
- Type 305 Stainless Steel
- This product qualifies for our Lowest Price Guarantee
- Order now and get our 30 day Price Protection