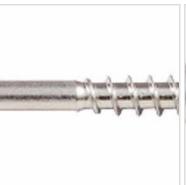

## #9 x 3" Silver Star Trim Head "Star Drive" 305 Stainless Steel Screws - 2000 count

- Knurled Shoulder Reduces Drag
- Notched Threads Reduce Torque
- Self Tapping Type 17 Point
- Deep, Wide Sharp Threads For Maximum Holding Power
- Type 305 Stainless Steel
- This product qualifies for our Lowest Price Guarantee
- Order now and get our 30 day Price Protection