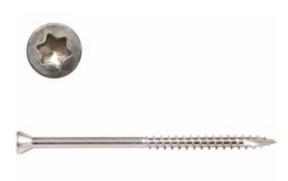

## #9 x 3" Silver Star Trim Head "Star Drive" 305 Stainless Steel Screws - 2000 count

- Knurled Shoulder Reduces Drag
- Notched Threads Reduce Torque
- Self Tapping Type 17 Point
- Deep, Wide Sharp Threads For Maximum Holding Power
- Type 305 Stainless Steel
- This product qualifies for our Lowest Price Guarantee
- Order now and get our 30 day Price Protection