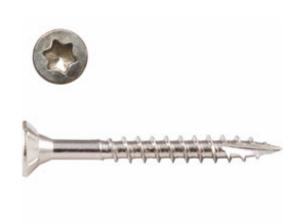

## #8 x 1 1/2" Silver Star "Star Drive" 305 Stainless Steel Screws - 1lb / 196pc Approx

- Flat Head with 5 Self Countersinking Cutting Nibs
- Knurled Shoulder Reduces Drag
- Notched Threads Reduce Torque
- Self Tapping Type 17 Point
- Deep, Wide Sharp Threads For Maximum Holding Power
- Type 305 Stainless Steel
- This product qualifies for our Lowest Price Guarantee
- Order now and get our 30 day Price Protection

ltem #: SP-SSTX-08112-1 List Price: \$24.37 **\$17.66** (BOX) Save \$6.71 (27%)

Usually ships in 24-72 hours

GAUGE LENGTH

8"
1 ½"