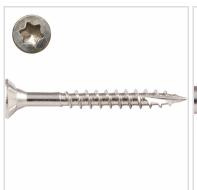

## #8 x 1 1/2" Silver Star "Star Drive" 305 Stainless Steel Screws - 1lb / 196pc Approx

- Flat Head with 5 Self Countersinking Cutting Nibs
- Knurled Shoulder Reduces Drag
- Notched Threads Reduce Torque
- Self Tapping Type 17 Point
- Deep, Wide Sharp Threads For Maximum Holding Power
- Type 305 Stainless Steel
- This product qualifies for our Lowest Price Guarantee
- Order now and get our 30 day Price Protection

ltem #: SP-SSTX-08112-1 List Price: \$24.37 **\$17.66** (BOX) Save \$6.71 (27%)

Usually ships in 24-72 hours

GAUGE LENGTH

8"
1 ½"