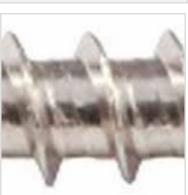

## #8 x 1 1/2" Silver Star "Star Drive" 305 Stainless Steel Screws - 1lb / 196pc Approx

- Flat Head with 5 Self Countersinking Cutting Nibs
- Knurled Shoulder Reduces Drag
- Notched Threads Reduce Torque
- Self Tapping Type 17 Point
- Deep, Wide Sharp Threads For Maximum Holding Power
- Type 305 Stainless Steel
- This product qualifies for our Lowest Price Guarantee
- Order now and get our 30 day Price Protection