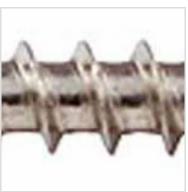

## #8 x 2" Silver Star "Star Drive" 305 Stainless Steel Screws - 3500 count

- Flat Head with 5 Self Countersinking Cutting Nibs
- Knurled Shoulder Reduces Drag
- Notched Threads Reduce Torque
- Self Tapping Type 17 Point
- Deep, Wide Sharp Threads For Maximum Holding Power
- Type 305 Stainless Steel
- This product qualifies for our Lowest Price Guarantee
- Order now and get our 30 day Price Protection