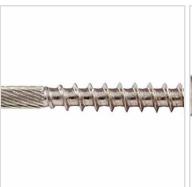

## #8 x 2" Silver Star "Star Drive" 305 Stainless Steel Screws - 3500 count

- Flat Head with 5 Self Countersinking Cutting Nibs
- Knurled Shoulder Reduces Drag
- Notched Threads Reduce Torque
- Self Tapping Type 17 Point
- Deep, Wide Sharp Threads For Maximum Holding Power
- Type 305 Stainless Steel
- This product qualifies for our Lowest Price Guarantee
- Order now and get our 30 day Price Protection