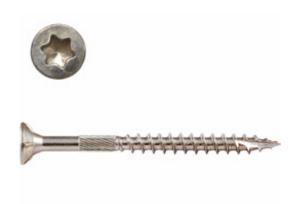

## #8 x 2" Silver Star "Star Drive" 305 Stainless Steel Screws - 3500 count

- Flat Head with 5 Self Countersinking Cutting Nibs
- Knurled Shoulder Reduces Drag
- Notched Threads Reduce Torque
- Self Tapping Type 17 Point
- Deep, Wide Sharp Threads For Maximum Holding Power
- Type 305 Stainless Steel
- This product qualifies for our Lowest Price Guarantee
- Order now and get our 30 day Price Protection

Item #: SP-SSTX-08200 List Price: \$497.71 **\$360.66** (BOX) Save \$137.05 (27%)

Usually ships in 24-72 hours