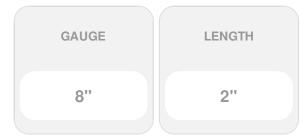

## #8 x 2" Silver Star "Star Drive" 305 Stainless Steel Screws - 3500 count

- Flat Head with 5 Self Countersinking Cutting Nibs
- Knurled Shoulder Reduces Drag
- Notched Threads Reduce Torque
- Self Tapping Type 17 Point
- Deep, Wide Sharp Threads For Maximum Holding Power
- Type 305 Stainless Steel
- This product qualifies for our Lowest Price Guarantee
- Order now and get our 30 day Price Protection