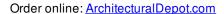

## #8 x 2" Silver Star "Star Drive" 305 Stainless Steel Screws - 3500 count

- Flat Head with 5 Self Countersinking Cutting Nibs
- Knurled Shoulder Reduces Drag
- Notched Threads Reduce Torque
- Self Tapping Type 17 Point
- Deep, Wide Sharp Threads For Maximum Holding Power
- Type 305 Stainless Steel
- This product qualifies for our Lowest Price Guarantee
- Order now and get our 30 day Price Protection