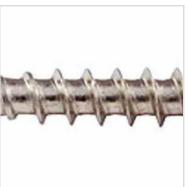

## #8 x 2" Silver Star "Star Drive" 305 Stainless Steel Screws - 3500 count

- Flat Head with 5 Self Countersinking Cutting Nibs
- Knurled Shoulder Reduces Drag
- Notched Threads Reduce Torque
- Self Tapping Type 17 Point
- Deep, Wide Sharp Threads For Maximum Holding Power
- Type 305 Stainless Steel
- This product qualifies for our Lowest Price Guarantee
- Order now and get our 30 day Price Protection