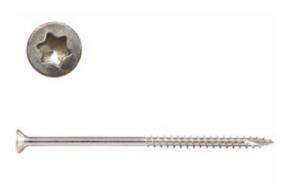

## #10 x 4" Silver Star "Star Drive" 305 Stainless Steel Screws - 5 lb / 263pc Approx

- Flat Head with 5 Self Countersinking Cutting Nibs
- Knurled Shoulder Reduces Drag
- Notched Threads Reduce Torque
- Self Tapping Type 17 Point
- Deep, Wide Sharp Threads For Maximum Holding Power
- Type 305 Stainless Steel
- This product qualifies for our Lowest Price Guarantee
- Order now and get our 30 day Price Protection