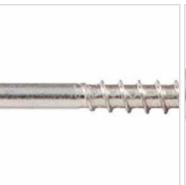

## #10 x 4" Silver Star "Star Drive" 305 Stainless Steel Screws - 5 lb / 263pc Approx

- Flat Head with 5 Self Countersinking Cutting Nibs
- Knurled Shoulder Reduces Drag
- Notched Threads Reduce Torque
- Self Tapping Type 17 Point
- Deep, Wide Sharp Threads For Maximum Holding Power
- Type 305 Stainless Steel
- This product qualifies for our Lowest Price Guarantee
- Order now and get our 30 day Price Protection