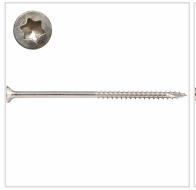

## #10 x 4" Silver Star "Star Drive" 305 Stainless Steel Screws - 5 lb / 263pc Approx

- Flat Head with 5 Self Countersinking Cutting Nibs
- Knurled Shoulder Reduces Drag
- Notched Threads Reduce Torque
- Self Tapping Type 17 Point
- Deep, Wide Sharp Threads For Maximum Holding Power
- Type 305 Stainless Steel
- This product qualifies for our Lowest Price Guarantee
- Order now and get our 30 day Price Protection