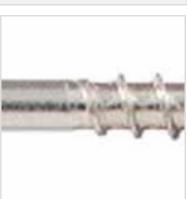

## #10 x 4" Silver Star "Star Drive" 305 Stainless Steel Screws - 5 lb / 263pc Approx

- Flat Head with 5 Self Countersinking Cutting Nibs
- Knurled Shoulder Reduces Drag
- Notched Threads Reduce Torque
- Self Tapping Type 17 Point
- Deep, Wide Sharp Threads For Maximum Holding Power
- Type 305 Stainless Steel
- This product qualifies for our Lowest Price Guarantee
- Order now and get our 30 day Price Protection