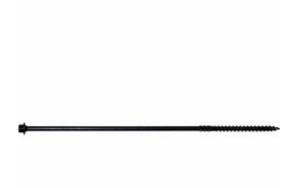

## #14 x 10" Timber Hex 5/16" Head Log, Timber & Landscape Screw - 50pc

- Ceramic Coating on a high quality heat treated hardened steel
- Deep, wide, sharp threads cut cleanly & easily providing maximum holding power
- Available in Black and Gray
- Superior Alternative to Spikes
- Heat Treated Hardened Steel
- Knurled Shoulder Reduces Drag
- This product qualifies for our Lowest Price Guarantee
- Order now and get our 30 day Price Protection