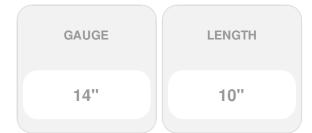

## #14 x 10" Timber Hex 5/16" Head Log, Timber & Landscape Screw - 50pc

- Ceramic Coating on a high quality heat treated hardened steel
- Deep, wide, sharp threads cut cleanly & easily providing maximum holding power
- Available in Black and Gray
- Superior Alternative to Spikes
- Heat Treated Hardened Steel
- Knurled Shoulder Reduces Drag
- This product qualifies for our Lowest Price Guarantee
- Order now and get our 30 day Price Protection