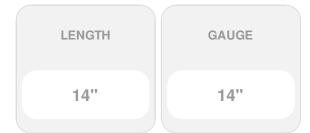

## #14 x 14" Timber Hex 5/16" Head Log, Timber & Landscape Screw - each

- Ceramic Coating on a high quality heat treated hardened steel
- Deep, wide, sharp threads cut cleanly & easily providing maximum holding power
- Available in Black and Gray
- Superior Alternative to Spikes
- Heat Treated Hardened Steel
- Knurled Shoulder Reduces Drag
- This product qualifies for our Lowest Price Guarantee
- Order now and get our 30 day Price Protection