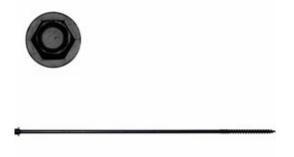

## #14 x 14" Timber Hex 5/16" Head Log, Timber & Landscape Screw - each

- Ceramic Coating on a high quality heat treated hardened steel
- Deep, wide, sharp threads cut cleanly & easily providing maximum holding power
- Available in Black and Gray
- Superior Alternative to Spikes
- Heat Treated Hardened Steel
- Knurled Shoulder Reduces Drag
- This product qualifies for our Lowest Price Guarantee
- Order now and get our 30 day Price Protection